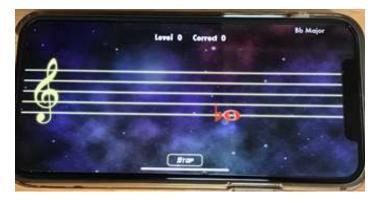

9. Notes will appear on the screen. Play the note at the correct pitch and it will explode. You can't let the note get to the clef!

10. Click stop when you want to stop the game.