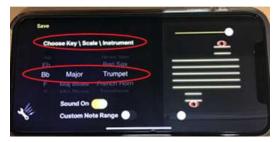

1. Search for Staff Wars *Live* in your app store then purchase the app.

- 2. Once it is installed on your device, open it. Click "Ok" to allow access to the device microphone.
- 3. Click settings.

4. Scroll the 'Key' column until you find your instrument scale (e.g. Bb for Flutes or C for trumpets). Leave the 'Scale' column on Major. Scroll the 'Instrument' column until you find your instrument.

5. Move the highest note to the highest note <u>you</u> can play on your instrument. Move the lowest note to the lowest note <u>you</u> can play on your instrument.

| Save                            |                     |                                                                     | $\leftarrow$                    |                                                                                                 |
|---------------------------------|---------------------|---------------------------------------------------------------------|---------------------------------|-------------------------------------------------------------------------------------------------|
| Choose Key \ Scale \ Instrument |                     |                                                                     | <u>_</u>                        |                                                                                                 |
| 1 8 B u                         | Major<br>Maj Elices | Dari Sax<br>Trumpet<br>French Hom                                   |                                 |                                                                                                 |
|                                 |                     |                                                                     | -                               |                                                                                                 |
|                                 | Che                 | Choose Key \ Son<br>ED<br>ED<br>BD Major<br>F Maj Bloom<br>Sound On | Choose Key   Scale   Instrument | Choosee Key \ Scale \ Instrument Cb Dari ISox Bio Major Trumpot F Maj Blues French Hom Sound On |