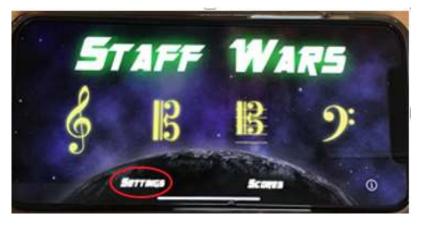

1. Search for Staff Wars *Live* in your app store then purchase the app.

- 2. Once it is installed on your device, open it. Click "Ok" to allow access to the device microphone.
- 3. Click settings.

4. Scroll the 'Key' column until you find your instrument scale (e.g. Bb for Flutes or C for trumpets). Leave the 'Scale' column on Major. Scroll the 'Instrument' column until you find your instrument.