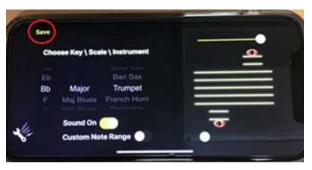

5. Move the highest note to the highest note <u>you</u> can play on your instrument. Move the lowest note to the lowest note <u>you</u> can play on your instrument.

| Save                            |                     |                                                                     | $\leftarrow$                    |                                                                                                 |
|---------------------------------|---------------------|---------------------------------------------------------------------|---------------------------------|-------------------------------------------------------------------------------------------------|
| Choose Key \ Scale \ Instrument |                     |                                                                     | <u>_</u>                        |                                                                                                 |
| 1 8 B u                         | Major<br>Maj Elices | Dari Sax<br>Trumpet<br>French Hom                                   |                                 |                                                                                                 |
|                                 |                     |                                                                     | -                               |                                                                                                 |
|                                 | Che                 | Choose Key \ Son<br>ED<br>ED<br>BD Major<br>F Maj Bloom<br>Sound On | Choose Key   Scale   Instrument | Choosee Key \ Scale \ Instrument Cb Dari ISox Bio Major Trumpot F Maj Blues French Hom Sound On |

6. Once you have finished, click "Save" in the top left hand corner.

7. You will go back to the entry screen. Select the clef (treble or bass) that you play then the game will open.

8. When you are ready, press "Start."